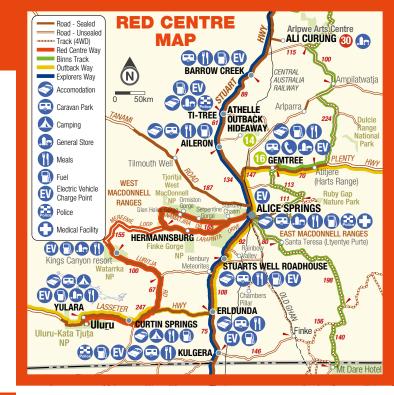

## Maps (index p37) Red Centre N

| Red Centre Map                                           |
|----------------------------------------------------------|
| Red Centre Map                                           |
| Uluru Kata Tjuta National Park                           |
| South of Alice Springs 15                                |
| South of the Gap (fold-out) 34 - 35                      |
| Alice Springs CBD (fold-out) 36 - 38                     |
| Alice Springs Town Map (fold-out) 41 - 43                |
| Regional Map (fold-out) 44 - 46                          |
| Mountain Bike Trails 54                                  |
| Red Centre Way 62 - 63                                   |
| Yeperenye Trail 69                                       |
| East MacDonnell Ranges 70 - 71                           |
| The Binns Track 73                                       |
| Barkly Region · · · · · · · · · · · · · · · · · · ·      |
| Northern Territory • • • • • • • • • • • • • • • • • • • |